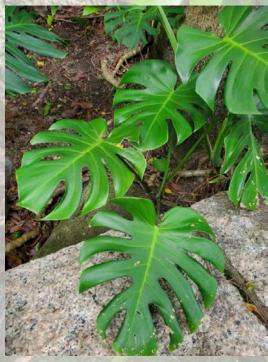

## 龜背竹 (Swiss Cheese Plant) Monstera deliciosa

常綠灌木,原生於中美洲。葉子有不規則的裂口,與瑞士芝士外形相似。龜背 竹的氣根提供了攀援能力。其耐陰的特性因而常被用作室內植物。

Swiss Cheese Plant is an evergreen shrub which is native to Central America. Its leaves have irregular cuts which gives the distinctive "Swiss cheese" appearance. The aerial roots can help attach itself to the supporting structure, giving its climbing ability. It can tolerate low sunlight condition and are commonly selected as indoor plants.

有裂口的葉 leaves with irregular cuts

氣根 aerial roots