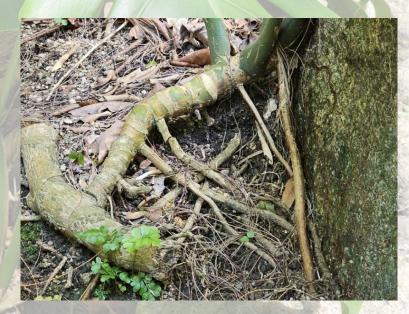

## 龜背竹 (Swiss Cheese Plant) Monstera deliciosa

常綠灌木,原生於中美洲。葉子有不規則的裂口,與瑞士芝士外形相似。龜背 竹的氣根提供了攀援能力。其耐陰的特性因而常被用作室內植物。

Swiss Cheese Plant is an evergreen shrub which is native to Central America. Its leaves have irregular cuts which gives the distinctive "Swiss cheese" appearance. The aerial roots can help attach itself to the supporting structure, giving its climbing ability. It can tolerate low sunlight condition and are commonly selected as indoor plants.

有裂口的葉 leaves with irregular cuts

氣根 aerial roots